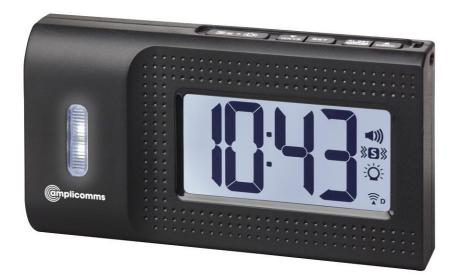

## **TCL250**

### Portable Travel Clock

Automatic time setting

Battery operated

Optical alarm

Alarm by built-in vibration

# Portable travel clock with automatic time setting and built-in vibration alert

#### **Functions:**

- Ideal for people with limited hearing abilities, or in a loud environment
- Very strong vibration
- 1.15" / 2.9 cm digits with blue backlight, 2 dimming levels + OFF
- Extra loud alarm with 3 level settings
- Buzzer with 3 different frequencies
- Ultra bright alarm light
- Automatic time setting
- Snooze function sleep timer
- Switchable time display: 24 hours or 12 hours
- Carrying pouch
- Lanyard with clamp for pillow